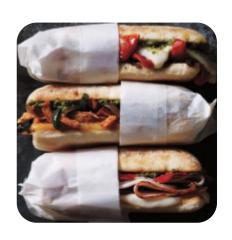

# These Types Of Dishes Are Being Served

**PANINI** 

### **Sandwiches**

**EGG SANDWICH** 

**BREAKFAST SANDWICH** 