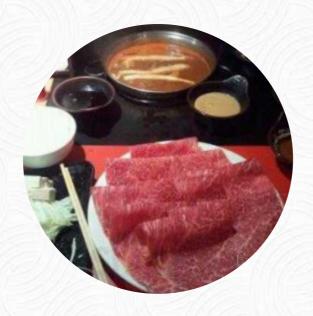

# These Types Of Dishes Are Being Served

MEAT SOUP LAMB

## **Ingredients Used**

**VEGETABLES** 

**GARLIC** 

**MISO** 

**PORK MEAT** 

**BEEF** 

**VEGETABLES** 

**SHRIMP** 