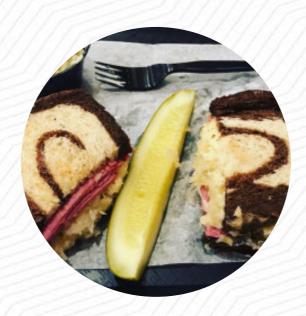

## **Gatsby Menu**

https://menuweb.menu 1420 Mountaineer Cir, 26047, New Cumberland, US, United States +18008040468 - https://www.cnty.com/mountaineer/food-drink/#lbvsteakhouse









## **Gatsby Menu**



#### Salads

**COBB SALAD** 

### **Sandwiches**

**REUBEN SANDWICH** 

#### Fish Dishes

**FISH AND CHIPS** 

#### **Starters & Salads**

**POTATO CHIPS** 

#### **Beef Dishes**

**FILET MIGNON** 

#### **Sides**

**DIPPING SAUCE** 

# These Types Of Dishes Are Being Served

**SOUP** 

**FISH** 

**PANINI** 

**COBB** 

## Ingredients Used

**CHEESE** 

**ZUCCHINI** 

**FRIED ZUCCHINI** 

ONION

**POTATOES** 

## Gatsby

1420 Mountaineer Cir, 26047, New Cumberland, US, United States

#### **Opening Hours:**

Monday 12:00-19:00 Tuesday 12:00-19:00 Wednesday 12:00-19:00 Thursday 12