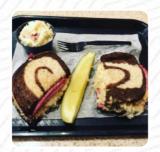

## **Gatsby Menu**

https://menuweb.menu 1420 Mountaineer Cir, 26047, New Cumberland, US, United States +18008040468 - https://www.cnty.com/mountaineer/food-drink/#lbvsteakhouse









## **Gatsby Menu**



#### Salads

**COBB SALAD** 

### **Sandwiches**

**REUBEN SANDWICH** 

#### Fish Dishes

**FISH AND CHIPS** 

#### **Starters & Salads**

**POTATO CHIPS** 

#### **Beef Dishes**

**FILET MIGNON** 

#### **Sides**

**DIPPING SAUCE** 

# These Types Of Dishes Are Being Served

**SOUP** 

**FISH** 

**PANINI** 

**COBB** 

## Ingredients Used

**CHEESE** 

**ZUCCHINI** 

**FRIED ZUCCHINI** 

ONION

**POTATOES** 

## Gatsby

1420 Mountaineer Cir, 26047, New Cumberland, US, United States

#### **Opening Hours:**

Monday 12:00-19:00 Tuesday 12:00-19:00 Wednesday 12:00-19:00 Thursday 12:00-19:00 Friday 12:00-21:00 Saturday 08:00-21:00 Sunday 08:00-20:00

Made with menuweb.menu