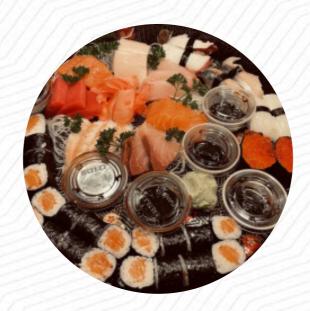

#### Sushi Tatsu Menu

https://menuweb.menu 5725 N Illinois St, Fairview Heights I-62208-3513, United States +16182775554

On this webpage, you will find the **complete menu** of **Sushi Tatsu** from <u>Fairview Heights</u>. Currently, there are **43** menus and drinks available. Nestled in the heart of the community, this family-owned sushi restaurant consistently impresses with its fresh ingredients and welcoming atmosphere. Diners rave about the quality of the <u>sushi</u>, particularly favorites like the nagiri and spicy tuna roll. Many patrons cherish the personal touch from the staff, which has fostered lasting relationships over years. While some recent visits have noted minor inconsistencies, such as rice texture and an abundance of fried rolls, the overall experience remains delightful. With attentive service, generous portions, and nostalgic ties for many, this establishment continues to shine as a cherished dining destination.