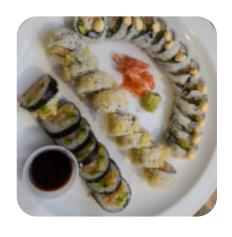

**DRAGON ROLL** 

PHILADELPHIA ROLL

**SUSHI** 

SPIDER ROLL

These Types Of Dishes Are Being Served

SALAD

CHICKEN