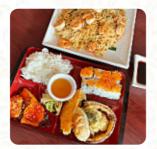

### Sushi Monster Menu

https://menulist.menu 3567 S Constitution Boulevard, West Valley City, 84119, United States Of America (+1)8019668889 - https://sushimonsterut.com

The **menu of <u>Sushi</u> Monster** from West Valley City includes 17 dishes. On average, dishes or drinks on the menu cost about \$11.3. The categories can be viewed on the menu below. What <u>User</u> likes about <u>Sushi</u> Monster: When we first came here, we had the dynamite role, the time role and the crazy role. I ordered a children's meal beef teriyaki, which was actually quite good. Beef was tender! The crazy role was the favorite and has a little smoked salmon taste. <u>read more</u>. What <u>User</u> doesn't like about Sushi Monster:

The younger waitress was so disrespectful. We asked for a large bowl of misu soup and she didn't want to give us anything. She didn't want to help us have a good experience. We propose to improve customer service and check the age range of waiters because they may not be willing to serve food service. <a href="read more">read more</a>. Various fine seafood dishes are offered by the Sushi Monster from West Valley City, On the menu there are also several Asian dishes. But the undisputed highlight of this place is the delicious Sushi such as Nigiri and Inside-Out, The successful fusion of different dishes with fresh and occasionally daring products is highly valued by the customers - a nice example of Asian Fusion.