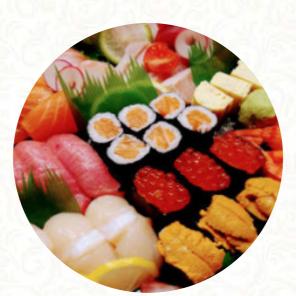

## Kyala Sushi Japanese Cuisine Menu

<u>https://menuweb.menu</u> 1178 S Diamond Bar Blvd, 91765, Diamond Bar, US, United States +19098609162 - http://www.kyalasushi.com/

Here you can find the <u>menu</u> of Kyala <u>Sushi</u> Japanese Cuisine in Diamond Bar. At the moment, there are 18 courses and drinks on the menu.

#### Sushi Rolls

SUSHI

Vegetarian

Sandwiches

Sauces

Appetizer

TEMPURA

Indian CHICKEN CURRY