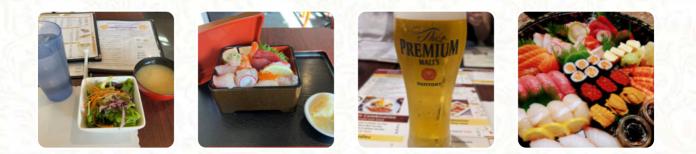

## Kyala Sushi Japanese Cuisine Menu

<u>https://menuweb.menu</u> 1178 S Diamond Bar Blvd, 91765, Diamond Bar, US, United States +19098609162 - http://www.kyalasushi.com/

Here you can find the <u>menu</u> of Kyala <u>Sushi</u> Japanese Cuisine in Diamond Bar. At the moment, there are 18 courses and drinks on the menu.

#### These Types Of Dishes Are Being Served

fish Soup