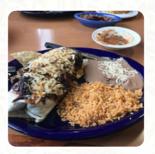

## Woodfire Meat Market And Deli Menu

https://menuweb.menu 1202 Formula Dr Suite G, 46383, Valparaiso, US, United States +12194764281 - http://woodfiremeatmarket.com/





## Woodfire Meat Market And Deli Menu



| Sauces                                    |              | Tacos & More                                        |                |
|-------------------------------------------|--------------|-----------------------------------------------------|----------------|
| BBQ                                       |              | 3 GYRO TACOS DINNER                                 | \$8.1          |
| Tacos                                     |              | 3 PORK BELLY TACOS DINNER                           | \$10.0         |
| CHICKEN TACOS                             |              | <b>Torta &amp; Burrito Time</b>                     |                |
| First Course                              |              | TORTA DE MILANEZA DE RES<br>(BREADED