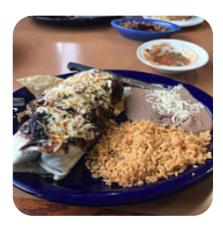

L MEXICANO BURRITO                       | \$8.9        | These Types Of Dishe                                | S              |
| BIG BOY BURRITO                           | \$11.0       | Are Being Served                                    |                |
| Mexican Dishes                            |              | TUNA STEAK CHICKEN                                  | \$2.0<br>\$2.0 |
| TACO                                      |              | MEAT                                                |                |

## **Woodfire Meat Market And Deli**

1202 Formula Dr Suite G, 46383, Valparaiso, US, United States

**TACOS** 

**Opening Hours:** 

Monday 10:00 -20:00 Tuesday 10:00 -20:00 Wednesday 10:00 -20:00 Thursday 10:00 -20:00 Friday 08:00 -21:00 Saturday 08:00 -21:00

**MEAT** 



Made with menuweb.menu