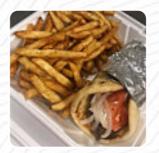

## Post Road Pizza Menu

https://menulist.menu
554 Boston Post Rd E, 01752, Marlborough, US, United States
+15084815550 - https://www.postroadpizzamenu.com/









A <u>comprehensive menu of Post Road Pizza</u> from Marlborough covering all **17** dishes and drinks can be found here on the card. For seasonal or weekly deals, please get in touch via phone or use the contact details provided on the website. What <u>User</u> likes about Post Road Pizza:

First time ordering here steak bomb pizzal EXPECTED a pizza with REALLY skimpy servings of steak, pepperoni, basically a pizza with hand counted toppings. I DID NOT expect a deliciously. Well filled. Lots of cheese. Topping galore of green red peppers. Steak. Onion. And pepperoni filled amazing pizza, probably the BEST pizza I've tried in Marlborough, the fact they weren't cheap with their toppings and very generous w... read more. The restaurant and its premises are wheelchair accessible and thus r