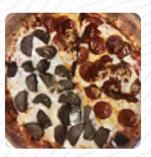

## Post Road Pizza Menu

https://menulist.menu
554 Boston Post Rd E, 01752, Marlborough, US, United States
+15084815550 - https://www.postroadpizzamenu.com/









A <u>comprehensive menu of Post Road Pizza</u> from Marlborough covering all **17** dishes and drinks can be found here on the card. For seasonal or weekly deals, please get in touch via phone or use the contact details provided on the website. What <u>User</u> likes about Post Road Pizza:

First time ordering here steak bomb pizzal EXPECTED a pizza with REALLY skimpy servings of steak, pepperoni, basically a pizza with hand counted toppings. I DID NOT expect a deliciously. Well filled. Lots of cheese. Topping galore of green red peppers. Steak. Onion. And pepperoni filled amazing pizza, probably the BEST pizza I've tried in Marlborough, the fact they weren't cheap with their toppings and very generous w... read more. The restaurant and its premises are wheelchair accessible and thus rea