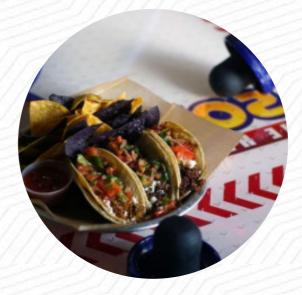

## **Mexican Dishes**

**BREAKFAST BURRITO** 

**BURRITO** 

# These Types Of Dishes Are Being Served

**TOSTADAS** 

**CHICKEN** 

**SOUP** 

**PANINI** 

**SALAD** 