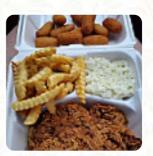

I called a command on 4/2. it took 15 minutes. to get there, they were 15 or more in the order, my job was ready for me to go to the side and told them I had a command, the cashier looked at the order and told me I had to go to the end of the line! that didn't make any sense! that would be my two rows of plates for over 40 min. I told her she could keep this command, if I make a new order, I would be in the back of t... read more. In case you're hungry some fiery South American cuisine, you're in the right place: tasty menus, roasted with fish, seafood, and meat, but also corn, beans, and potatoes are in the menu, and you have the opportunity to try delicious American meals like Burger or Barbecue. The burgers of this restaurant are among the highlights and are usually served with side dishes such as chips, salads or wedges, The delicious sandwiches, healthy salads and other snacks are also suitable for a snack.

# These types of dishes are being served

**ICE CREAM** 

**TUNA STEAK** 

**FISH** 

**BURGER** 

**SALAD** 