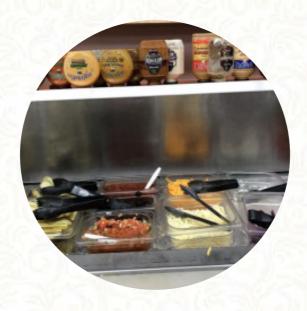

#### **Sides**

**BRIE** 

# **Ingredients Used**

HAM
BUTTER
PEANUT BUTTER

**PROVOLONE** 

**CRANBERRY** 

**GARLIC** 

**PESTO** 

**HONEY** 