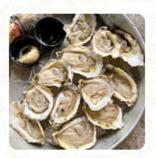

# These Types Of Dishes Are Being Served

**FISH** 

**OYSTERS** 

**DESSERTS** 

**PANINI** 