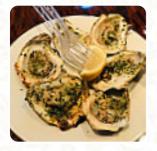

# These Types Of Dishes Are Being Served

**FISH** 

**OYSTERS** 

**DESSERTS** 

**PANINI** 