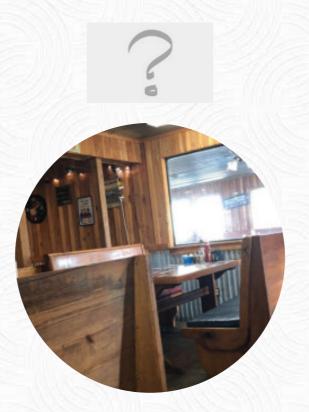

## **Roadhouse Family Diner Menu**

https://menulist.menu 2315 N Main St, 75460, Paris, US, United States +19037859115 - https://roadhouse.prestoorder.com

Here you can find the menu of Roadhouse Family Diner in <u>Paris</u>. At the moment, there are **19** dishes and drinks on the card. You can inquire about <u>changing offers</u> via phone. What <u>User</u> likes about Roadhouse Family Diner: the atmosphere was great, the personal was friendly and attentive to us regularly checked. the waitress was honest and told me that the fish was weeping and not AFR catfish I appreciated. I had the chicken pig and it was wonderful. the fries were real tattoos with the skins on them, not poured out a bag. wife had the cheeseburger, she said it was delicious. overall the experience enjoyed enormously. <u>read more</u>. The restaurant also offers the possibility to sit outside and eat and drink in pleasant weather. For the small hunger in between, Roadhouse Family Diner from Paris offers tasty sandwiches, small salads, and other small menus, as well as hot and cold drinks, Inthemorning a delicious brunch is offered here. In addition, there are fine American meals, such as *burgers and grilled meat*, The guests of the restaurant are also thrilled with the comprehensive selection of various **coffee and tea specialities** that the restaurant offers.