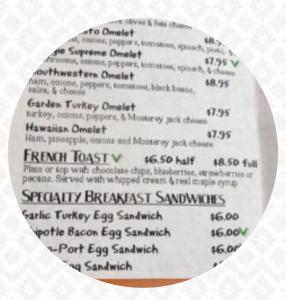

### **Sowers Harvest Cafe Menu**

https://menuweb.menu
421 East Beaver Avenue G1B, State College, PA 16801, United States
+18148671007 - http://www.sowersharvest.cafe/









# Sowers Harvest Cafe Menu



#### Salads

**CHICKEN SALAD** 

#### **Toast**

**FRENCH TOAST** 

#### **Egg Dishes**

**OMELETTE** 

#### **Hot Drinks**

**COFFEE** 

**TEA** 

## Ingredients Used

**MINT** 

**MANGO** 

#### **Restaurant Category**

**VEGAN** 

**FRENCH** 

**VEGETARIAN** 

# These Types Of Dishes Are Being Served

**CHICKEN** 

**BURGER** 

**PANINI** 

**SALAD** 

**TOSTADAS** 

**SANDWICH** 

**BREAD** 

# **Sowers Harvest Cafe**

421 East Beaver Avenue G1B, State College, PA 16801, United States

#### **Opening Hours:**

Tuesday 08:00-15:00 Wednesday 08:00-15:00 Thursday 08:00-15:00 Friday 0