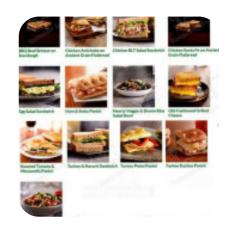

+16192317637 - https://www.starbucks.com/store-locator/store/8326/









## Starbucks Menu



### **Non Alcoholic Drinks**

**WATER** 

## Heissgetränke

**CAFE AU LAIT** 

## **Cold Beverages**

**COLD COFFEE** 

#### **Hot Drink**

**HOT CHOCOLATE** 

#### Cocktail

**MARGARITA** 

#### **French**

**CROISSANT** 

# These Types Of Dishes Are Being Served

**PANINI** 

### **Hot Drinks**

COFFEE

**TEA** 

#### Coffee

**ICED COFFEE** 

**MACCHIATO** 

**LATTE** 

## Ingredients Used

**CHOCOLATE** 

**CHEESE** 

**PORK MEAT** 

## **Starbucks**

1206 28th St, San Diego, United States Of America

#### **Opening Hours:**

Monday 04:30-21:00 Tuesday 04:30-21:00 Wednesday 04:30-21:00 Thursday 04:30-21:00 Friday 04:30-21:00 Saturday 04:30-21:30 Sunday 04:30-21:30

Made with menuweb.menu