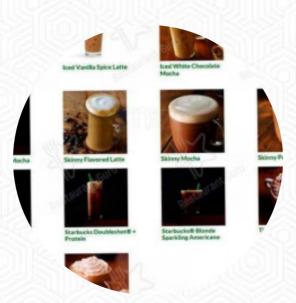

### **Hot Drinks**

COFFEE

**TEA** 

#### Coffee

**ICED COFFEE** 

**MACCHIATO** 

**LATTE** 