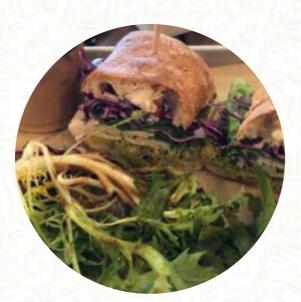

I had the Nana's sandwich and a cold brew. Sandwich was delicious, cold brew was very good, and I will most definitely be coming back. Unfortunately the day I was there was the same day they were paving the road outside and therefore very noisy but that is of no fault of the restaurant. <u>read more</u>. The large range of **coffee and tea specialties** greatly enhances the value of a visit to Nature's Brew, Besides the delicious <u>sandwiches</u>, healthy salads and other snacks also make a good snack. You can also look forward to *scrumptious <u>vegetarian</u> cuisine*, In addition, you'll find sweet delicacies, cake, small snacks and chilled refreshments and hot drinks here.