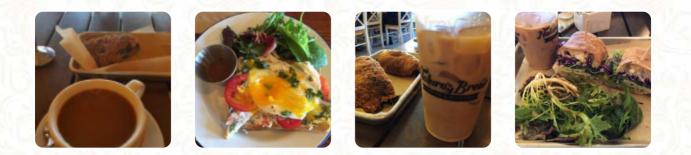

I had the Nana's sandwich and a cold brew. Sandwich was delicious, cold brew was very good, and I will most definitely be coming back. Unfortunately the day I was there was the same day they were paving the road outside and therefore very noisy but that is of no fault of the restaurant. <u>read more</u>. The large range of **coffee and tea specialties** greatly enhances the value of a visit to Nature's Brew, Besides the delicious <u>sandwiches</u>, healthy salads and other snacks also make a good snack. You can also look forward to *scrumptious <u>vegetarian</u> cuisine*, In addition, you'll find sweet delicacies, cake, small snacks and chilled refreshments and hot drinks here.