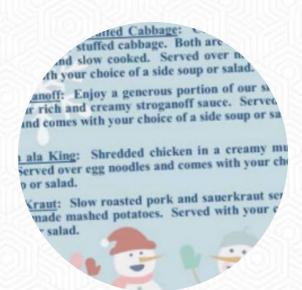

#### Alcoholic Drinks

**SOUTHERN COMFORT** 

Sauces

**GRAVY** 

**Dessert** 

**CREPES** 

Zuppe - Suppen

**ZUPPA DI PESCE** 

**American Food** 

**EGGS BENEDICT** 

Shakes

**SHAKE** 

Coffee

CAFÉ

**Toast** 

**FRENCH TOAST** 

**TOAST** 

Restaurant Category

**FRENCH** 

**DESSERT** 

Ingredients Used

**MEAT** 

**CHICKEN** 

These types of dishes are being served