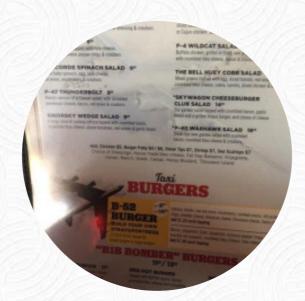

## Harry's Grille Menu

#### Alcoholic Drinks

**BEER** 

Main courses

**RIBS** 

Extras

**BRIE** 

Chicken

**BUFFALO CHICKEN** 

Chicken Wings

**WINGS** 

Restaurant Category

**BAR** 

### **Fingerfood**

**ONION RINGS** 

**BUFFALO WINGS** 

## **Ingredients Used**

**COCONUT** 

**ONION** 

**BEEF** 

**SEAFOOD** 

# These types of dishes are being served

**PANINI** 

**BURGER** 

**PIZZA** 

**ROAST BEEF** 

**SANDWICH** 

**TUNA STEAK** 