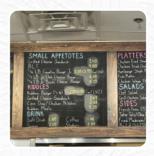

## Country Burger House Menu

| Appetizers                    |       | <b>Drinks</b>                    |                |
|-------------------------------|-------|----------------------------------|----------------|
| FRIED PICKLES                 |       | DRINKS                           |                |
| Pizza                         |       | All American Burgers             |                |
| WESTERN                       |       | 1/3 LB. BACON CHEESE BURGER      | \$6.4          |
| Sandwich, Bagels, Burger      |       | Restaurant Category              |                |
| GRILLED CHEESE SANDWICH       | \$3.8 | FRENCH                           |                |
| Starters & Salads             |       | These types of dishes are        |                |
| FRIES                         |       | being served                     |                |
| Chicken                       |       | BURGER                           |                |
| GRILLED CHICKEN               | \$6.4 | Salads                           |                |
| Sandwiches and Such           |       | GRILLED CHICKEN SALAD CHEF SALAD | \$8.2<br>\$8.2 |
| CHICKEN TENDER SANDWICH       | \$6.4 | Cida diabaa                      |                |
| SMALL APPETITES               |       | Side dishes                      |                |
| 1/4 LB. COUNTRY JUNIOR BURGER | \$3.7 | PICKLES                          |                |
| 1/4 LB. COUNTRY JUNIOR BURGER | Φ3.7  | FRENCH FRIES                     |                |
| Burger                        |       | Platters                         |                |
| 1/3 LB. COUNTRY BURGER        | \$5.4 | 1PC CHICKEN FRIED STEAK PLATTER  | \$9.6          |
|                               |       | 2PC CHICKEN FRIED STEAK PLATTER  | \$11.6         |