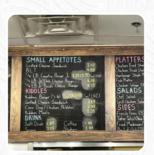

## Country Burger House Menu

| Appetizers                    |       | <b>Drinks</b>                    |                |
|-------------------------------|-------|----------------------------------|----------------|
| FRIED PICKLES                 |       | DRINKS                           |                |
| Pizza                         |       | All American Burgers             |                |
| WESTERN                       |       | 1/3 LB. BACON CHEESE BURGER      | \$6.4          |
| Sandwich, Bagels, Burger      |       | Restaurant Category              |                |
| GRILLED CHEESE SANDWICH       | \$3.8 | FRENCH                           |                |
| Starters & Salads             |       | These types of dishes are        |                |
| FRIES                         |       | being served                     |                |
| Chicken                       |       | BURGER                           |                |
| GRILLED CHICKEN               | \$6.4 | Salads                           |                |
| Sandwiches and Such           |       | GRILLED CHICKEN SALAD CHEF SALAD | \$8.2<br>\$8.2 |
| CHICKEN TENDER SANDWICH       | \$6.4 | Cida diabaa                      |                |
| SMALL APPETITES               |       | Side dishes                      |                |
| 1/4 LB. COUNTRY JUNIOR BURGER | \$3.7 | PICKLES                          |                |
| 1/4 LB. COUNTRY JUNIOR BURGER | Φ3.7  | FRENCH FRIES                     |                |
| Burger                        |       | Platters                         |                |
| 1/3 LB. COUNTRY BURGER        | \$5.4 | 1PC CHICKEN FRIED STEAK PLATTER  | \$9.6          |
|                               |       | 2PC CHICKEN FRIED STEAK PLATTER  | \$11.6         |