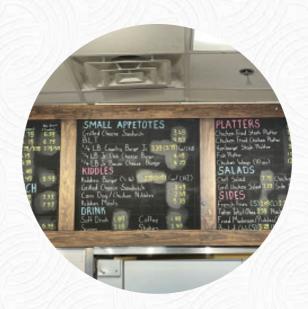

## Country Burger House Menu

| Appetizers                    |       | <b>Drinks</b>                    |                |
|-------------------------------|-------|----------------------------------|----------------|
| FRIED PICKLES                 |       | DRINKS                           |                |
| Pizza                         |       | All American Burgers             |                |
| WESTERN                       |       | 1/3 LB. BACON CHEESE BURGER      | \$6.4          |
| Sandwich, Bagels, Burger      |       | Restaurant Category              |                |
| GRILLED CHEESE SANDWICH       | \$3.8 | FRENCH                           |                |
| Starters & Salads             |       | These types of dishes are        |                |
| FRIES                         |       | being served                     |                |
| Chicken                       |       | BURGER                           |                |
| GRILLED CHICKEN               | \$6.4 | Salads                           |                |
| Sandwiches and Such           |       | GRILLED CHICKEN SALAD CHEF SALAD | \$8.2<br>\$8.2 |
| CHICKEN TENDER SANDWICH       | \$6.4 | Cida diabaa                      |                |
| SMALL APPETITES               |       | Side dishes                      |                |
| 1/4 LB. COUNTRY JUNIOR BURGER | \$3.7 | PICKLES                          |                |
| 1/4 LB. COUNTRY JUNIOR BURGER | Φ3.7  | FRENCH FRIES                     |                |
| Burger                        |       | Platters                         |                |
| 1/3 LB. COUNTRY BURGER        | \$5.4 | 1PC CHICKEN FRIED STEAK PLATTER  | \$9.6          |
|                               |       | 2PC CHICKEN FRIED STEAK PLATTER  | \$11.6         |