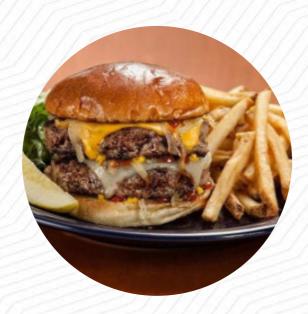

## Tornado's Burger

STEAK BURGER \$8.0

#### Burger

PIZZA BURGER \$6.0

THE BIG PIGGY \$6.0