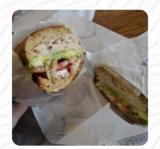

A week ago I spent about \$17 on an Italian and a turkey subway on the subway. I had enormous difficulties because they didn't know what an Italian was (her B.M.T. I just spent \$15 and bought two Novice size, but Superior Subs. The bread was freshly soft with a crispy crust. The ingredients were amazing. I have the Italians all the way I was skeptical about because I usually don't get my sub-parts with hot peppers and... read more.

What User doesn't like about Snarf's Sandwiches:

Honestly, I asked about a 1 on the horseradish and they added a 0 at the end. Had enough horses in my first bite to remember the memory of the first pain. It's a sandwich, not a torture technique. <a href="read more">read more</a>. If you feel like a dessert, you should visit Snarf's Sandwiches because they have **enchanting desserts** that will surely satisfy the sweet-tooth in you, The tasty sandwiches, healthy salads and other snacks are also suitable for a snack. Furthermore, you'll find scrumptious American dishes, like for instance burgers and grilled meat on the menu, and you will find genuine Italian cuisine with classics like <a href="pizza">pizza</a> and pasta.