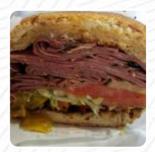

A week ago I spent about \$17 on an Italian and a turkey subway on the subway. I had enormous difficulties because they didn't know what an Italian was (her B.M.T. I just spent \$15 and bought two Novice size, but Superior Subs. The bread was freshly soft with a crispy crust. The ingredients were amazing. I have the Italians all the way I was skeptical about because I usually don't get my sub-parts with hot peppers and... read more.