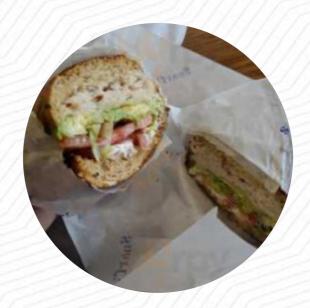

A week ago I spent about \$17 on an Italian and a turkey subway on the subway. I had enormous difficulties because they didn't know what an Italian was (her B.M.T. I just spent \$15 and bought two Novice size, but Superior Subs. The bread was freshly soft with a crispy crust. The ingredients were amazing. I have the Italians all the way I was skeptical about because I usually don't get my sub-parts with hot peppers and... read more.

What User doesn't like about Snarf's Sandwiches:

Honestly, I asked about a 1 on the horseradish and they added a 0 at the end. Had enough horses in my first bite to remember the memory of the first pain. It's a sandwich, not a torture technique. <a href="read more">read more</a>. If you feel like a dessert, you should visit Snarf's Sandwiches because they have **enchanting desserts** that will surely satisfy the sweet-tooth in you, The tasty sandwiches, healthy salads and other snacks are also suitable for a snack. Furthermore, you'll find scrumptious American dishes, like for instance burgers and grilled meat on the menu, and you will find genuine Italian cuisine with classics like <a href="pizza">pizza</a> and pasta.