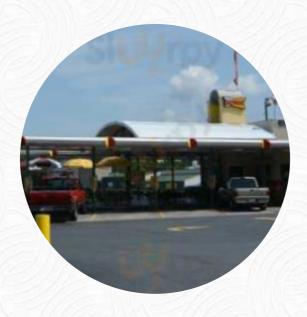

## Sonic Drive-in Menu

https://menuweb.menu
940 W Main St, Rockwell, USA, United States
(+1)7042790555 - https://locations.sonicdrivein.com/nc/rockwell/940-west-main-street.html

## Sonic Drive-in

940 W Main St. Rockwell, USA, **United States** 

**Opening Hours:** 

Tuesday 09:00-23:00 Wednesday 09:00-23:00 Thursday 09:00-23:00 Friday 09:00-00:00 Saturday 09:00-00:00 Sunday 09:00-23:00