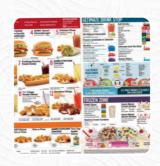

## Sonic Drive-in Menu

Side Dishes

**FRENCH FRIES** 

**Drinks** 

**DRINKS** 

Starters & Salads

**FRENCH FRIES** 

**Mexican Dishes** 

**BURRITOS** 

**Milkshakes** 

**MILKSHAKE** 

**Burgers & Hot Dogs** 

**CORN DOG** 

**Restaurant Category** 

**FRENCH** 

**Burger** 

**DOUBLE CHEESEBURGER** 

**BACON BURGER** 

These Types Of Dishes **Are Being Served** 

**BURGER** 

**TUNA STEAK** 

**Ingredients Used** 

**CHEESE** 

**CHILI** 

**BACON** 

**BANANA** 

CORN