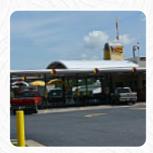

## Sonic Drive-in Menu

https://menuweb.menu
940 W Main St, Rockwell, USA, United States
(+1)7042790555 - https://locations.sonicdrivein.com/nc/rockwell/940-west-main-street.html

## Sonic Drive-in

940 W Main St. Rockwell, USA, **United States** 

**Opening Hours:** 

Tuesday 09:00-23:00 Wednesday 09:00-23:00 Thursday 09:00-23:00 Friday 09:00-00:00 Saturday 09:00-00:00 Sunday 09:00-23:00