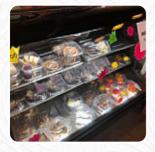

# These Types Of Dishes Are Being Served

**DESSERTS** 

**TUNA STEAK** 

**SALAD** 

**CHICKEN** 