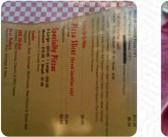

## Panny's Pizza Menu

https://menulist.menu 160 Palomino Trail, Ridgway, USA, United States +19706262122 - http://www.pannyspizza.com

A comprehensive menu of Panny's Pizza from Ridgway covering all <u>16</u> courses and drinks can be found here on the menu. For changing offers, please get in touch via phone or use the contact details provided on the website. What <u>User</u> likes about Panny's Pizza: