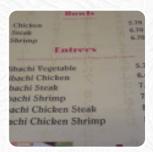

## Yummy Japanese Grill Menu

**Main Courses** 

**PORK FRIED RICE** 

Gnocchi

**GNOCCHI** 

Side Dishes

**RICE** 

Chicken

**CHICKEN WINGS** 

**Starters** 

FRIED DUMPLINGS

**Chicken Wings** 

**WINGS** 

**Japanese Specialties** 

**CHICKEN TERIYAKI** 

**Chinese Dishes** 