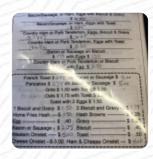

#### Bruen's Menu

https://menulist.menu S Sipple St, 40380, Stanton, US, United States +16066634252 - http://www.facebook.com/Bruens-Restaurant-106886979336496/

Here you can find the <u>menu</u> of Bruen's in Stanton. At the moment, there are 17 courses and drinks on the card. You can inquire about *changing offers* via phone. What <u>Jason Banks</u> likes about Bruen's:

### Original Amigo-Pizza -Normal Ø 30cm

**KENTUCKY** 

Pizza

**WESTERN** 

Eggs & Pancakes

**OMELETTE** 

Sandwiches & Hot Paninis

**HAMBURGER** 

Sauces

**GRAVY** 

**Fingerfood** 

**ONION RINGS** 

#### Restaurant Category

**VEGETARIAN** 

#### Burgers

**DOUBLE CHEESE BURGER** 

**CHEESE BURGER** 

# These types of dishes are being served

**TURKEY** 

**ROAST BEEF** 

**PANINI** 

#### Ingredients Used

**BEEF** 

**BACON** 

COCONUT

ONION

**PORK MEAT** 