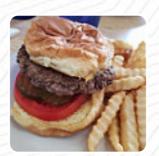

#### Bruen's Menu

https://menulist.menu S Sipple St, 40380, Stanton, US, United States +16066634252 - http://www.facebook.com/Bruens-Restaurant-106886979336496/









Here you can find the <u>menu</u> of Bruen's in Stanton. At the moment, there are 17 courses and drinks on the card. You can inquire about *changing offers* via phone. What <u>Jason Banks</u> likes about Bruen's:

Been going here since we were kids. Love this place. Service: Dine in Meal type: Brunch Price per person: \$10–20 Food: 5 Service: 5 Atmosphere: 5 Recommended dishes: Gravy, Double Cheeseburger <u>read more</u>. The rooms on site are wheelchair accessible and can also be used with a wheelchair or physical limitations. What Richard Dobberstein doesn't like about Bruen's:

Our group of 11 stopped for a meal at about 6:00 On a Sunday evening. Service was so so. They ran out of gravy for their special, turkey, and also the roast beef. I had a double hamburger. It was well cooke