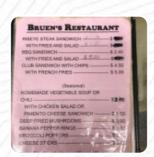

#### Bruen's Menu

https://menulist.menu S Sipple St, 40380, Stanton, US, United States +16066634252 - http://www.facebook.com/Bruens-Restaurant-106886979336496/

Here you can find the <u>menu</u> of Bruen's in Stanton. At the moment, there are 17 courses and drinks on the card. You can inquire about *changing offers* via phone. What <u>Jason Banks</u> likes about Bruen's:

### Original Amigo-Pizza -Normal Ø 30cm

**KENTUCKY** 

Pizza

**WESTERN** 

Eggs & Pancakes

**OMELETTE** 

Sandwiches & Hot Paninis

**HAMBURGER** 

Sauces

**GRAVY** 

**Fingerfood** 

**ONION RINGS** 

#### Restaurant Category

**VEGETARIAN** 

#### Burgers

**DOUBLE CHEESE BURGER** 

**CHEESE BURGER** 

# These types of dishes are being served

**TURKEY** 

**ROAST BEEF** 

**PANINI** 

#### Ingredients Used

**BEEF** 

**BACON** 

COCONUT

ONION

**PORK MEAT** 