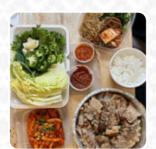

## Ohmani Bap Menu

https://menuweb.menu 4510 Old Columbia Pike, 22003, Annandale, US, United States +17035975165 - http://www.ohmanibap.com

A comprehensive menu of Ohmani Bap from Annandale covering all 19 menus and drinks can be found here on the menu. Tucked away in a Koreatown corner, this cozy hole-in-the-wall restaurant delights with comforting, flavorful dishes. Diners rave about generous portions, especially of the pork belly lunch box and kimbap, which come highly recommended, while some items, like the tteok so tteok, leave diners wanting more. The ambiance feels homey, though it raises mild concerns about food safety. Service is consistently friendly and welcoming, enhancing the experience. Despite its small size and quirky pricing, the restaurant is praised for its value and warmth, making it a must-visit for those craving authentic Korean comfort food.