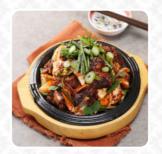

## Ohmani Bap Menu

https://menuweb.menu 4510 Old Columbia Pike, 22003, Annandale, US, United States +17035975165 - http://www.ohmanibap.com

A comprehensive menu of Ohmani Bap from Annandale covering all 19 menus and drinks can be found here on the menu. Tucked away in a Koreatown corner, this cozy hole-in-the-wall restaurant delights with comforting, flavorful dishes. Diners rave about generous portions, especially of the pork belly lunch box and kimbap, which come highly recommended, while some items, like the tteok so tteok, leave diners wanting more. The ambiance feels homey, though it raises mild concerns about food safety. Service is consistently friendly and welcoming, enhancing the experience. Despite its small size and quirky pricing, the restaurant is praised for its value and warmth, making it a must-visit for those craving authentic Korean comfort food.