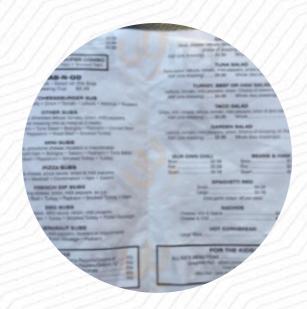

## Sub Shop Deli Menu

https://menulist.menu 328 S Hall St #1, 64870, Webb City, US, United States +14176738946 - http://sub-shop-deli-webb-city.poi.place/

Here you can find the <u>menu</u> of **Sub Shop Deli** in Webb City. At the moment, there are **17** menus and drinks on the food list. You can inquire about *seasonal or weekly deals* via phone. What <u>User</u> likes about Sub Shop Deli: this place has large subparts. if they like Italian dressing, they must try their home sauce, they can do it on the side. it's amazing I haven't found anything exactly like it's somewhere else. <u>read more</u>. What <u>User</u> doesn't like about Sub Shop Deli:

# Sub Shop Deli Menu