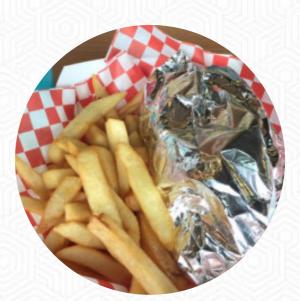

a must try. if they cross them, they must stop at this place. we had the steak gyro and chicken philly. both were unexpectedly amazing. remind us of our favorites not so healthy joint in coatal georgia. <u>read more</u>. What <u>User</u> doesn't like about Famous Steak And Lemonade:

#### **Starters & Salads**

FRIES

**Steaks** PHILLY STEAK

#### Sandwiches

PHILLY CHEESESTEAK CHICKEN PHILLY CHICKEN SANDWICH