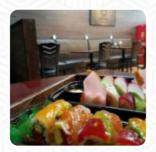

definitely go back. place is small, but very clean and very beautifully decorated. looks like they've commanded many. much better than most Asian restaurants we have also gone. I told them they had... read more. At Kanji Sushi Hibachi from Summerville, tasty sushi (e.g., Nigiri and Inside-Out) is prepared for you, along with many additional variations, always fresh with ingredients like fish, vegetables and meat, Many customers are particularly impressed by the versatile, delicious Chinese cuisine. Kanji Sushi Hibachi uses a lot of freshly harvested vegetables, fish and meat for its healthy Japanese cuisine.