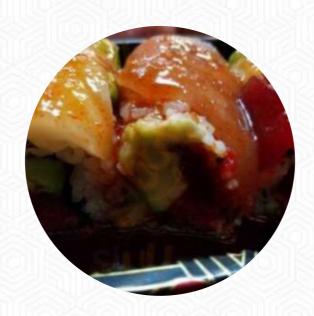

definitely go back. place is small, but very clean and very beautifully decorated. looks like they've commanded many. much better than most Asian restaurants we have also gone. I told them they had... read more. At Kanji Sushi Hibachi from Summerville, tasty sushi (e.g., Nigiri and Inside-Out) is prepared for you, along with many additional variations, always fresh with ingredients like fish, vegetables and meat, Many customers are particularly impressed by the versatile, delicious Chinese cuisine. Kanji Sushi Hibachi uses a lot of freshly harvested vegetables, fish and meat for its healthy Japanese cuisine.