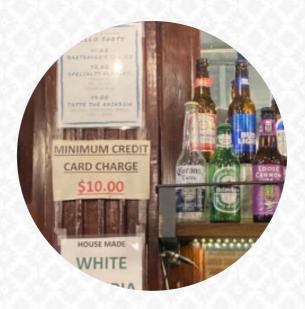

Very racist with no respect for a hard working paying customer. It has a pool table which is the only reason I go in there now. Staff is very unprofessional. And rude <u>read more</u>. At Lil' Phil's in Baltimore, **tasty, juicy, delicious meat is freshly grilled** on an open flame and served with delicious sides, It's possible to chill out at the bar with a freshly tapped beer or other alcoholic and non-alcoholic drinks. Without doubt, the right drink enhances every meal; with this thought in mind, this *gastropub* offers a large variety of scrumptious and local alcoholic beverages like beer or wine, Especially fine juices are very popular among the customers.

| Alcoholic Drinks                               |       | Drinks                            |       |  |
|------------------------------------------------|-------|-----------------------------------|-------|--|
| BEER                                           |       | DRINKS                            |       |  |
| Side dishes                                    |       | City's Wraps and Sandwiches       |       |  |
| CRISPY ONION RINGS                             | \$5.5 | BROADWAY BLT SANDWICH             | \$4.5 |  |
| Starters & Salads                              |       | Muchhies                          |       |  |
| POTATOE CHIPS                                  |       | PHILS FAMOUS CODDIES              | \$7.0 |  |
| Chicken dishes                                 |       | From the Crockpot                 |       |  |
| BBQ CHICKEN                                    | \$8.5 | OUR DAILY BOWL                    | \$7.5 |  |
| Soft drinks                                    |       | Flatbread Pizzas                  |       |  |
| JUICE                                          |       | THE MASHER                        | \$7.5 |  |
| Specialties                                    |       | MEATY MEATS                       | \$9.5 |  |
| JAMAICAN JERK CHICKEN                          | \$7.0 | Sandwiches                        |       |  |
|                                                |       | <b>GRILLED CHICKEN SANDWICH</b>   | \$8.5 |  |
| <b>Appetizers and Shareal</b><br>PILE OF FRIES | \$3.0 | POLOCK JOHNNY ORIGINAL<br>SAUSAGE | \$5.0 |  |
|                                                | ψ3.0  | <b>GRILLED CHEESE SANDWICH</b>    | \$4.5 |  |
| Tavern Bites                                   |       | LIL PHIL BIG BURGER               | \$9.5 |  |
| GRILLED WINGS                                  | \$8.0 |                                   |       |  |