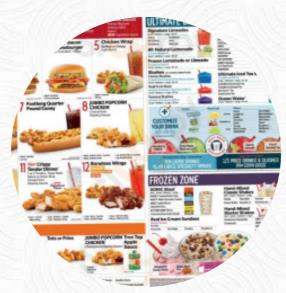

A comprehensive menu of Sonic Drive-in from Lapeer covering all 15 meals and drinks can be found here on the food list. Nestled in a vibrant setting, this restaurant offers a mixed experience that leaves patrons with varied impressions. While some diners rave about the excellent service and delicious ice, others express disappointment over inconsistent meal quality and portion sizes. The friendly staff, often highlighted for their attentiveness, injects charm into the atmosphere, even amid dining mishaps. Several guests appreciate thoughtful touches, such as accommodating special requests for drinks. Overall, the establishment has the potential for greatness, marked by good service and tasty offerings, but it may require a few adjustments to ensure a consistently satisfying dining experience for all.

## Sonic Drive-in Menu