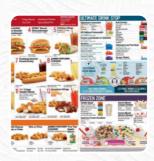

A comprehensive menu of Sonic Drive-in from Lapeer covering all 15 meals and drinks can be found here on the food list. Nestled in a vibrant setting, this restaurant offers a mixed experience that leaves patrons with varied impressions. While some diners rave about the excellent service and delicious ice, others express disappointment over inconsistent meal quality and portion sizes. The friendly staff, often highlighted for their attentiveness, injects charm into the atmosphere, even amid dining mishaps. Several guests appreciate thoughtful touches, such as accommodating special requests for drinks. Overall, the establishment has the potential for greatness, marked by good service and tasty offerings, but it may require a few adjustments to ensure a consistently satisfying dining experience for all.

## Sonic Drive-in Menu