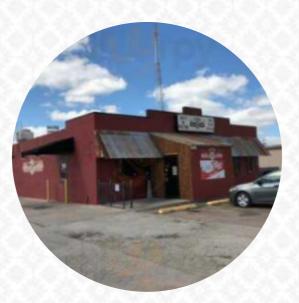

#### Sharon's Bbg Menu

https://menulist.menu 849 E. Hwy 80, Abilene I-79601, United States +13256723330

Here you can find the <u>menu</u> of Sharon's Bbq in Abilene. At the moment, there are **16** courses and drinks on the menu. You can inquire about changing offers via phone. What <u>Diane Donald Rutledge</u> likes about Sharon's Bbq: Bought carry out just now 1 lb of brisket, 1/4lb of ham 1 pint potato salad 1 pint of beans oh my was already to have some good barbeque, ,it is awful, the meats are so salty you can't eat it, the beans dry snd tasted burned, the potato salad was so sweet, just potato with mayo, and sweet pickle relish. Was our favorit place but thinking it will be awhile before we go back or recommend. <u>read more</u>. What <u>User</u> doesn't like about Sharon's Bbq: bought lead straight now 1 lb brisket, 1/4lb ham 1 pint kartoffelsalat 1 pint bohnen oh my was already had a good barbeque, , it's terrible, the flesh are so salty that they can't eat it, the drought dry tasted, the kartoffelsalat was so sweet, only kartoffel with mayo, and sweet pimples. was our favorite place, but think it will be awhile before we go back or recommend. <u>read more</u>, tasty barbecue is freshly grilled on an open flame and garnished with delicious sides, They also present nice **South American** meals to you in the menu. Moreover, there are tasty American dishes, such as <u>burgers and grilled meat</u>.