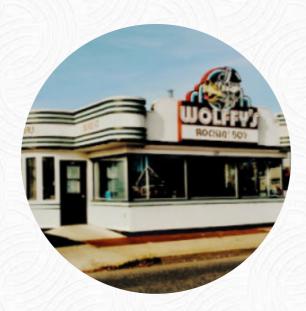

## Wolffy's Hamburgers Menu

https://menuweb.menu 1229 N Hamilton St, Spokane I-99202-1911, United States (+1)5094999324 - https://www.wolffyshamburgers.com

Here you can find the <u>menu</u> of Wolffy's Hamburgers in Spokane. At the moment, there are **17** dishes and drinks on the food list. Nestled in Spokane, this charming burger joint draws mixed reviews from patrons. While some diners appreciate the inviting atmosphere and meticulously crafted burgers made from fresh ingredients, others lament the inconsistent service and long wait times. Signature items like the homemade milkshakes, especially the Huckleberry flavor, receive high praise for their creamy texture. Adventurous diners can indulge in the Triple Cheeseburger, celebrated for its juicy patties and classic diner vibe. However, families with young children may find the limited seating challenging. Overall, this establishment is worth a visit for enthusiasts seeking a retro diner experience and flavorful comfort food.

# Wolffy's Hamburgers

1229 N Hamilton St, Spokane I-99202-1911, United States