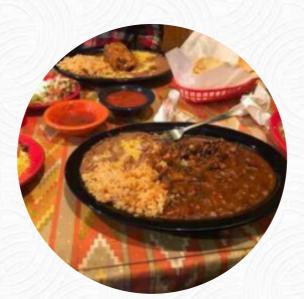

### El Dorado Mexican Menu

https://menulist.menu 2307 N Parkerson Ave, Crowley, USA, United States (+1)3377850339 - http://www.facebook.com/El-Dorado-Mexican-Restaurant-434012320011597/

Here you can find the menu of El Dorado Mexican in Crowley. At the moment, there are 19 menus and drinks on the menu. You can inquire about seasonal or weekly deals via phone. What User likes about El Dorado Mexican: it was cool that the people are nice when I tell people I mean the workers, far the customers are rued, but what is withe person not?. but all at a great place to eat is great. read more. The restaurant and its premises are wheelchair accessible and thus usable with a wheelchair or physiological disabilities, Depending on the weather, you can also sit outside and be served. What Marlin Thompson doesn't like about El Dorado Mexican: Friendly service, food was awful. Not sure if they were low on supplies during visit, but they used American cheese almost exclusively on our orders. Seemed odd. Service: Dine in Meal type: Dinner Price per person:
\$10–20 Food: 1 Service: 4 Atmosphere: 5 read more. In case you're craving some fiery South American cuisine, you're in the right place: exquisite dishes, prepared with fish, seafood, and meat, but also corn, beans, and potatoes are on the menu, the menu also includes fine vegetarian meals. The visitors also appreciate the versatile, delicious Mexican cuisine, whose traditional dishes are prepared with corn, beans and spicy chilies, and you can indulge in delicious American dishes like *Burger or Barbecue*.