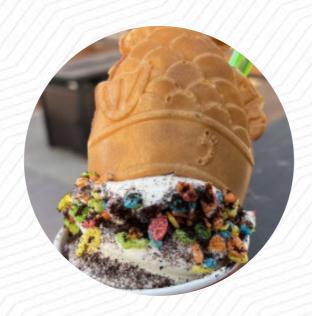

I didn't know this place existed until recently. I always wanted to try and it was amazing! I'll be back in a moment. we have the oreo, the cheese and the nutella taiyaki; all were very tasty. <a href="read more">read more</a>. The restaurant is accessible and can therefore also be used with a wheelchair or physiological limitations, Depending on the weather conditions, you can also sit outside and be served. What <a href="User">User</a> doesn't like about Somisomi Santa Monica:

# These types of dishes are being served

**ICE CREAM** 

**FISH** 

#### **Dessert**

**MOCHI** 

**WAFFLE** 

**COOKIES** 

**MATCHA** 