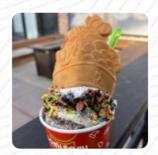

# These types of dishes are being served

**ICE CREAM** 

**FISH** 

#### **Dessert**

**MOCHI** 

**WAFFLE** 

**COOKIES** 

**MATCHA** 