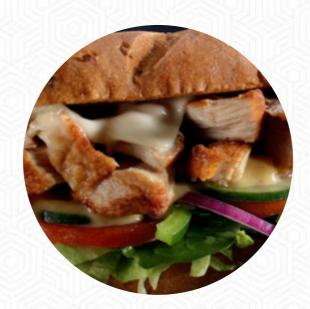

Metro... fast and delicious. this location was great and has fast and friendly service. my favorite bottom is the southwest Chipotle sauce, with every meat, roasted with cheese, and stacked with a good amount of sweet and salt and pepper. I recommend each of their brot, they even had flatbread options. yum! <a href="read more">read more</a>. What <a href="User">User</a> doesn't like about Subway:

I didn't just make photos because the sandwich and the cookies I got were good. I know that subway uses a green paper when they order a deluxe sandwich, and I have the normal white paper. my sandwich had the same small amount of meat they regularly get. I ordered thru doordash. I just wonder if other people have the same problem. <a href="read more">read more</a>. If you're in a hurry and need something quick, you can get tasty Fast-Food dishes just the way you like it from Subway in Salt Lake City, prepared for you in short time, For a snack, the tasty **sandwiches**, healthy salads and other snacks are suitable. Here they also cook South American fresh fish, meat, as well as beans and potatoes, Furthermore, you save time with the diversity of already prepared delicacies, without having to compromise on pleasure.