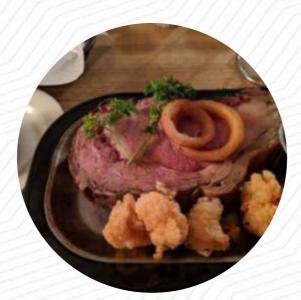

## The Bell Menu

<u>https://menuweb.menu</u> Hwy DE, Beaver Dam, United States Of America +19208856792 - https://www.facebook.com/belltavernbeaverdam/



Here you can find the **menu of The Bell** in Beaver Dam. At the moment, there are **17** meals and drinks on the menu. At Bell Tavern, reviews reveal a mix of experiences with an emphasis on excellent food overshadowed by troubling service issues. Diners praise the flavorful fish fry and generous portions, especially the all-you-can-eat options, creating a nostalgic supper club atmosphere. However, service shortcomings are frequently noted, particularly during busy times when patrons faced long waits for drinks and attention. Disturbingly, some guests reported feeling unsafe due to inadequate responses to inappropriate behavior from