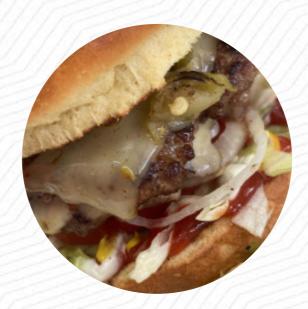

### Heavy Burgers Menu

https://menulist.menu 1812 E 20th St, 87401, Farmington, US, United States (+1)5055560522 - http://heavyburgers.com/









On this webpage, you can find the **complete menu** of Heavy Burgers from Farmington. Currently, there are 17 dishes and drinks up for grabs. For <u>seasonal or weekly deals</u>, please contact the owner of the restaurant directly. You can also contact them through their website. What <u>User</u> likes about Heavy Burgers: stopped for a green chile, speck, cheeseburger and handcut fries. I was super delicious. I called my order, and it was ready when I got there. I will support this local little business owner right away if I have a Burger gift. so much better than the same old options of sjc. service was friendly for a cache, eating was