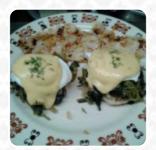

## **Red Robin Diner Menu**

https://menuweb.menu 6330 Frankford Ave, 19135, Philadelphia, US, United States +12153388643 - https://m.facebook.com/Red-Robin-Diner-20709231292/









A comprehensive menu of Red Robin Diner from Philadelphia covering all 18 meals and drinks can be found here on the card. The dining experience at this restaurant evokes a mixed response among patrons, showcasing both highs and lows. Many guests celebrate the attentive service and hearty meals, particularly highlighting their delicious breakfast offerings and inviting atmosphere. Families appreciate the friendly staff and the establishment's affordability, making it a go-to spot for regular visits. However, some reviews reveal dissatisfaction, citing issues such as food quality and poor customer service from specific staff members. Overall, while the restaurant boasts a loyal customer base drawn by its charm and comfort, it appears to struggle with consistency in service and food pre