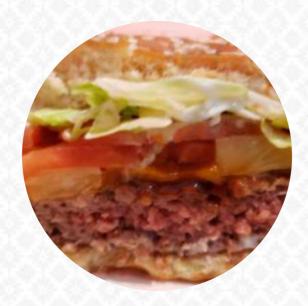

## **Red Robin Diner Menu**

https://menuweb.menu 6330 Frankford Ave, 19135, Philadelphia, US, United States +12153388643 - https://m.facebook.com/Red-Robin-Diner-20709231292/









A comprehensive menu of Red Robin Diner from Philadelphia covering all 18 meals and drinks can be found here on the card. The dining experience at this restaurant evokes a mixed response among patrons, showcasing both highs and lows. Many guests celebrate the attentive service and hearty meals, particularly highlighting their delicious breakfast offerings and inviting atmosphere. Families appreciate the friendly staff and the establishment's affordability, making it a go-to spot for regular visits. However, some reviews reveal dissatisfaction, citing issues such as food quality and poor customer service