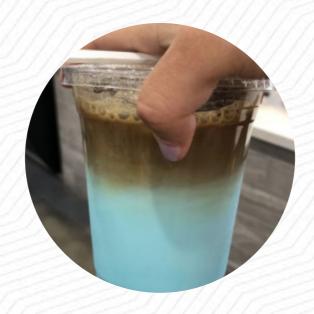

## Kona Reserve Coffee Menu

https://menuweb.menu 4020 FM 1463, 77494, Fulshear, US, United States (+1)2816657036 - https://www.konareservefulshear.com/









On this webpage, you can find the **complete** menu of Kona Reserve Coffee from Fulshear. Currently, there are 18 dishes and drinks up for grabs. Nestled in a lively locale, this coffee shop stands out for its cozy atmosphere and welcoming vibe. Patrons rave about the exceptional coffee, from flat whites to blended ice drinks, with many claiming it rivals top global competitors. While some have encountered minor service hiccups, the majority praise the friendly, efficient staff who go out of their way to assist. The beautiful decor amplifies the experience, creating a relaxing spot for both quick visits and leisurely gathering