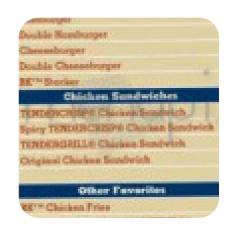

## **Burger King Menu**

\$2.2

\$6.2

**Entrées** \$5.5 ORIGINAL CHICKEN SANDWICH **ONION RINGS Soft Drinks** Starters & Salads **DIET COKE** \$2.2

COKE

WHOPPER MEAL

Combo Meals Chicken

**CHICKEN NUGGETS 10 PC** \$3.7 **BACON KING SANDWICH MEAL** \$9.3

Sauces **Impossible MAYO** 

**IMPOSSIBLE WHOPPER** \$7.4 **Beef** IMPOSSIBLE WHOPPER MEAL \$7.4

**BACON KING SANDWICH** \$9.3

**Ingredients Used ONION** 

**Sandwiches** 

**FRENCH FRIES** 

**BREAKFAST SANDWICH** 