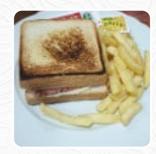

## Indigo Tea Lounge Menu

Vegetarian

**VEGGIE SANDWICH** 

**Drinks** 

**DRINKS** 

**Eistee** 

**BLACK TEA** 

Popular Items

**HERBAL TEA** 

These Types Of Dishes Are Being Served

**SANDWICH** 

**PANINI** 

**TURKEY** 

**SOUP** 