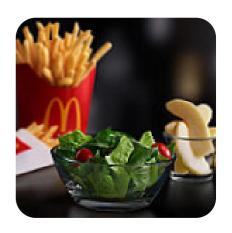

three words, no customer service. first they will not even welcome them at the payment. they must ask for a reception. I don't know what I paid until I checked my bank account. they have forgotten some paintings from my order. because I'm there on the way to work, I don't have time to go back and my thing I'm paying. the young boy working with the curly hair Drive-Thru is so sarcastic and rude with his comments, no o... read more. A visit to Mcdonald's is particularly valuable due to the large selection of coffee and tea specialties, The delicious sandwiches, small salads and other snacks are also suitable for a snack. The burgers of this establishment are among the highlights and are usually served with filling sides such as chips, salads or wedges, You can also

discover nice South American meals in the menu.