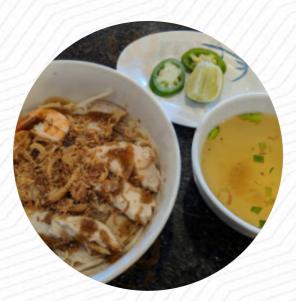

Came last week paid \$26 to dine in Then came a week later for pickup and the same order was \$42 Then they had the nerve to tell me this was a medium. Food is good but check your receipt before you pay and don't order to go from here only dine in. <u>read more</u>. Various **fine seafood courses** are dished out by the Pho Lee Hoa Phat from <u>Pittsburg</u>.