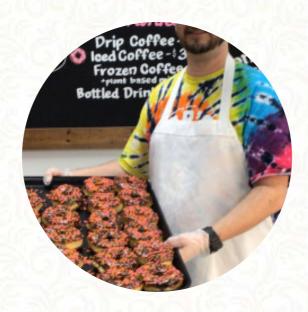

I'm not even a donut person but ...these donuts are absolutely delicious! I've never had anything so good . Plus .these are great people , great service , and community minded individuals . Love Love! read more. The diner is accessible and can therefore also be used with a wheelchair or physical disabilities. What User doesn't like about Pops Original Donuts: