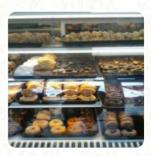

## Pop's Specialty Donuts

**APPLE FRITTER SPECIALTY DONUT \$1.7 POP'S SPECIALTY DONUTS** \$9.0

### Pop's Classic Donuts

ICED AKE CLASSIC DONUT \$1.1

**BLUEBERRY CAKE CLASSIC** \$1.0

**DONUT** 

JELLY CLASSIC DONUT

\$1.1