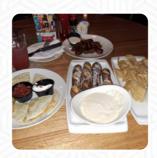

These Types Of Dishes Are Being Served

**DESSERTS** 

**CHICKEN** 

**QUESADILLAS** 

**BURGER** 

**SALAD** 

**TUNA STEAK** 

### Ingredients Used

CHEESE
POTATOES
SHRIMP

**BROCCOLI** 

**BACON** 

**HONEY** 

**JALAPENO** 