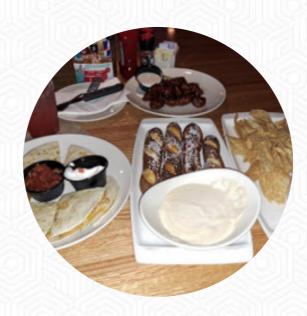

These Types Of Dishes Are Being Served

**DESSERTS** 

**CHICKEN** 

**QUESADILLAS** 

**BURGER** 

**SALAD** 

**TUNA STEAK** 

### Ingredients Used

CHEESE
POTATOES
SHRIMP

**BROCCOLI** 

**BACON** 

**HONEY** 

**JALAPENO** 