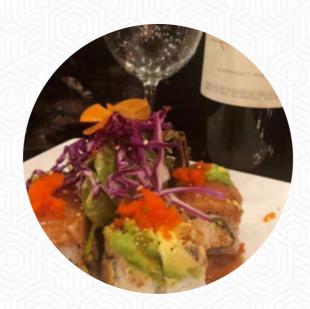

While the food was phenomenal they need more wait staff. We didn't see a seat for at least thirty minutes while the place was practically empty and our server had so much to do she was forgetting our stuff. I asked for a pink cosmo and she had 6 other tables she was taking care of so she forgot. The server made up for her mistakes but I felt bad for her because it seemed like she was taking care of the whole place by... read more. Blue Fin Sake from Wichita is a suitable bar to a drink after work, and sit with friends or alone, Moreover, the enchanting desserts of the house shine not only on children's plates and in children's eyes. The Asian fusion cuisine is likewise an important part of Blue Fin Sake. Anyone who finds the usual and generally known meals too ordinary should approach with a willingness to experiment and try some exciting combination of ingredients eat, tasty particularly are the Maki and specialties like Te-Maki that this restaurant is known for.