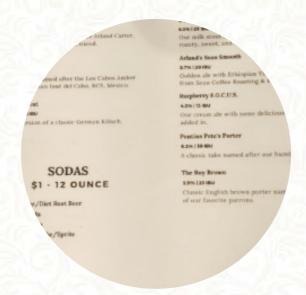

## Steele Street Brewing Menu

https://menulist.menu 300 S Steele St, 48846, Ionia, US, United States (+1)6165234003 - https://www.steelestreetbrewing.com/









A complete menu of Steele Street Brewing from Ionia covering all **16** dishes and drinks can be found here on the food list. For seasonal or weekly deals, please get in touch via phone or use the contact details provided on the website. What <u>User</u> likes about Steele Street Brewing:

I ordered a reuben <u>pizza</u>, and I tell them that I am. this evil young is delicious. best pizza in <u>lonia</u>. I will also be back for some drinkers; it's a really cool situation. shoutout to pete to treat my call and cook a killer za. <u>read more</u>. The premises in the restaurant are wheelchair accessible and can also be used w