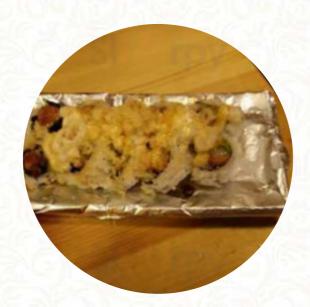

Asian fusion cuisine - the right mix of familiar meets the adventurous world of fusion cuisine, Likewise, the customers of the establishment prefer the large selection of various coffee and tea specialities that the restaurant provides. A lot of freshly harvested vegetables, fish and meat is used in the *easily digestible Japanese cuisine* of Pisces, among the specialties of this restaurant are particularly the Sushi and **Sashimi**.

| Sushi Rolls          |       | Specialty Roll - * Raw    |       |
|----------------------|-------|---------------------------|-------|
| SUSHI                |       | FRANKLIN ROLL             | \$4.0 |
| Seafood              |       | Artisan Roll Sushi        |       |
| CALAMARI             |       | PHILLY ROLL               | \$5.0 |
| Dessert              |       | These types of dishes are |       |
| MOCHI ICE CREAM      | \$2.5 | being served              |       |
| Al                   |       | ICE CREAM                 | \$2.0 |
| Hot drinks           |       | FISH                      |       |
| TEA                  |       |                           |       |
| <b>~</b>             |       | Cooked Roll               |       |
| Теа                  |       | GOLDEN GATE ROLL          | \$5.5 |
| GREEN TEA            |       | CROWN SHRIMP ROLL         | \$5.0 |
| Deep Fried Rolls     |       | COTTON CANDY ROLL         | \$6.0 |
| CALI EXPRESS ROLL    | \$4.0 | Ingredients Used          |       |
| Q                    |       | CHICKEN                   |       |
| Special Veggie Rolls |       | TERIYAKI                  |       |
| GREEN MACHINE ROLL   | \$4.0 | CHICKEN TERIYAKI          |       |
| Sushi                |       |                           |       |
| RODEO ROLL           | \$5.0 |                           |       |